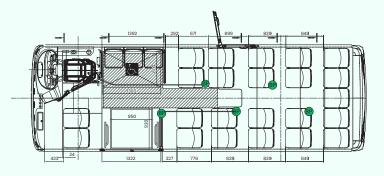

## Electric Minibus

The Nexport 7.5m electric minibus is one of the few electric minibuses available for school, on-demand, tourist transfer and shuttle transport – that is also DDA compliant.

The bus has a capacity of 30 (25 seated plus 5 standees) in route service configuration or 25 (all seater) in private charter configuration.