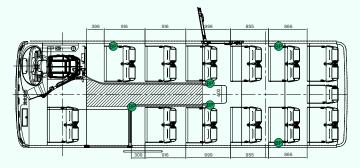

## Electric Minibus

The Nexport 7.5m electric minibus is one of the few electric minibuses available for school, on-demand, tourist transfer and shuttle transport – that is also DDA compliant.

The bus has a capacity of 30 (25 seated plus 5 standees) in route service configuration or 25 (all seater) in private charter configuration.